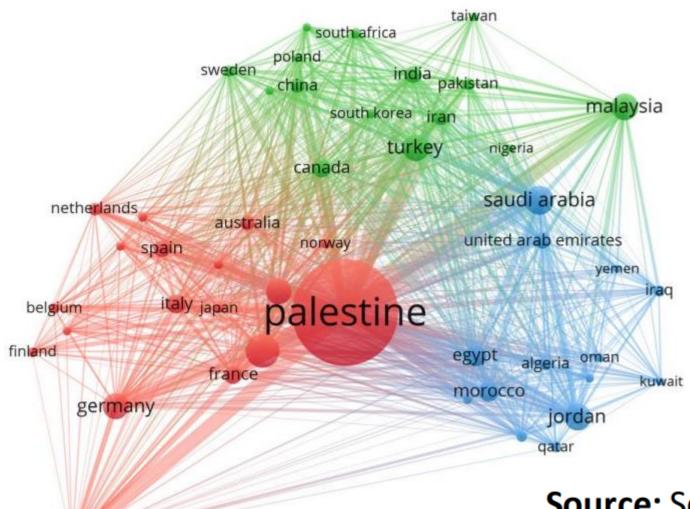

### Visualization map of collaboration

israel

Source: Scopus Database,

**Date:** 02 August 2022