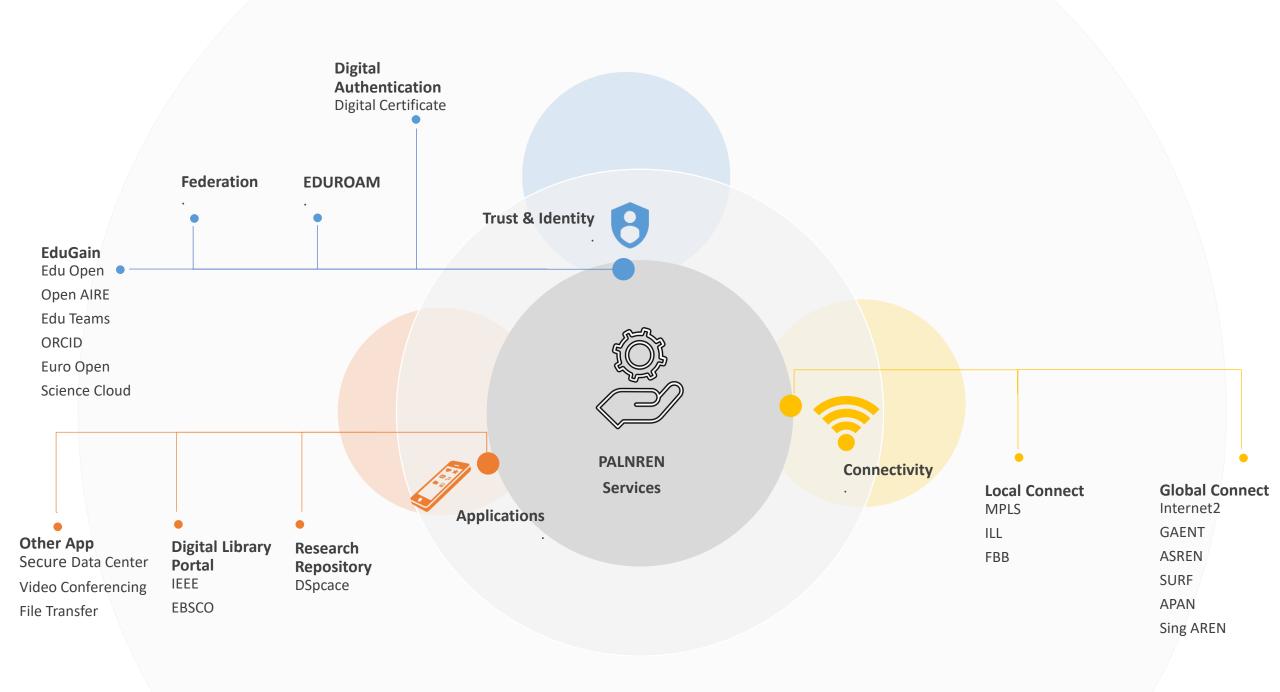

rs of research activity quantitatively and qualitatively.
- Huge technological development.
- Joint academic and research programs between Palestinian and international universities.
- A financial deficit that requires save the costs of subscriptions to research databases.
- Availability of 13 research repositories in Palestinian universities.
- Local projects to increase the visibility of research activity.
- Local and global research collaborations with 160 countries.
- New restriction by the occupation to impose isolation on research and academic cooperation and student exchange.
- The wide spread of open educational and research resources and the expansion of open science activity.

### Visualization map of collaboration



israel

Source: Scopus Database,

**Date:** 02 August 2022







## مستودعات البحث العلمي في المؤسسات التعليمية

| البحثي                         | رابط المستودع | اسم المنصة | المؤسسة التعليمية            | #  |
|--------------------------------|---------------|------------|------------------------------|----|
| https://iugspace.iugaza.edu.ps |               |            | الجامعة الإسلامية            | 1  |
| https://scholar.najah.edu      |               |            | جامعة النجاح الوطنية         | 2  |
| http://dstore.alazhar.edu.ps/  |               | مشكاة      | جامعة الازهر                 | 3  |
| https://fada.birzeit.edu/      |               | فضا        | جامعة بيرزيت                 | 4  |
| https://scholar.ppu.edu/       |               |            | جامعة بوليتيكنك فلسطين       | 5  |
| https://scholar.ptuk.edu.ps/   |