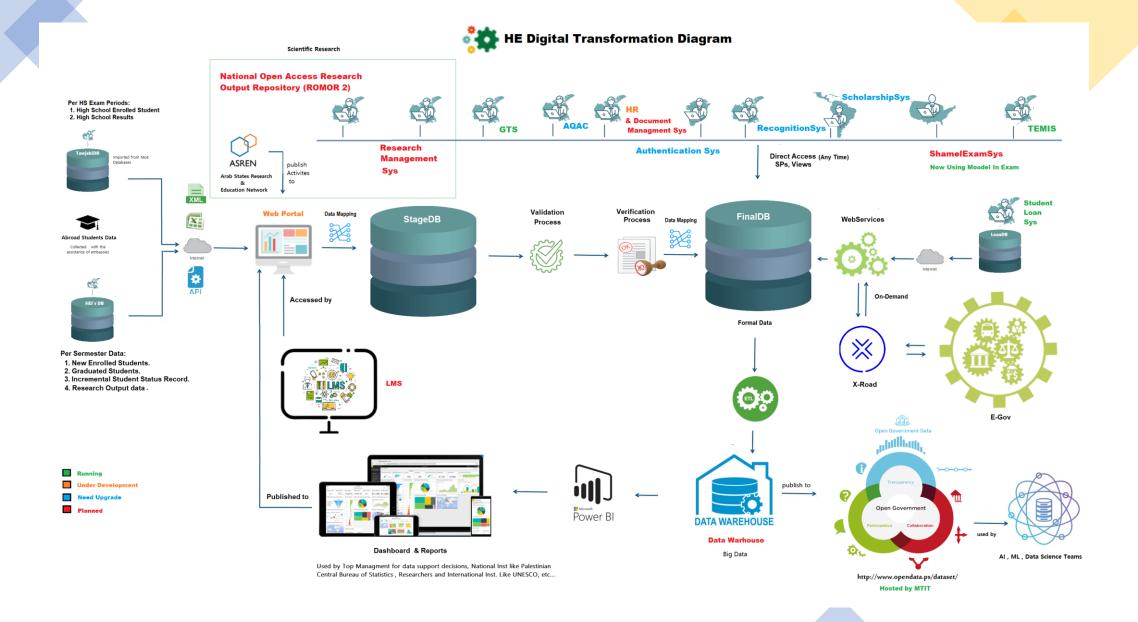

# New update to activate the network

- Positive indicators of research activity quantitatively and qualitatively.
- Huge technological development.
- Joint academic and research programs between Palestinian and international universities.
- A financial deficit that requires save the costs of subscriptions to research databases.
- Availability of 13 research repositories in Palestinian universities.
- Local projects to increase the visibility of research activity.
- Local and global research collaborations with 160 countries.
- New restriction by the occupation to impose isolation on research and academic cooperation and student exchange.
- The wide spread of open educational and research resources and the expansion of open science activity.